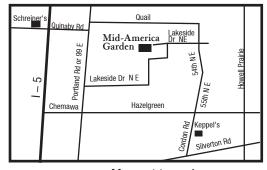

#### VISITING THE GARDEN

# 7185 Lakeside Dr N E., Salem, Oregon

# Coming from the north - Portland

Take I-5 south & exit at #263, Brooks Exit. Proceed to top of off ramp & turn left onto Brooklake Rd. Go 0.7 miles to stop light in Brooks. Turn right at stop light onto 99E (Portland Rd). Go 0.7 miles to Quail. Turn left onto Quail. Go 1.1 miles to stop sign (Lakeside Dr). Turn right onto Lakeside Dr. Go 0.4 miles & look for Mid-America / Sebright Hosta Garden signs. Go to end of gravel & paved drive to 2 story house. If gate is closed, punch in code (1 2 3 4) posted on keypad on driver's side of vehicle & enter. Gate will close automatically.

# Coming from the south

Take I-5 north and exit at #260 (Chemawa Rd / Keizer exit). At top of ramp, turn right onto Chemawa and go 0.8 miles to stop light. Turn left onto 99E (Portland Rd). Go 0.3 miles to Lakeside. Turn right onto Lakeside Dr and go 1.5 miles. You will encounter 3 right angle turns and at the fourth right angle turn, instead of turning right, turn left onto gravel drive. You will see Mid-America /Sebright Garden signs. Proceed through gate to two story house. Parking S W of green packing building.

#### North

Map not to scale