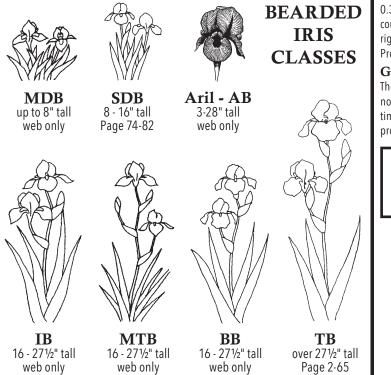

# Symbols and Terminology

Foreign - other than North American varieties
Varieties that bloom spring & again in summer or fall
Standards - 3 upper petals
Falls - 3 lower petals
Hafts - Top (upper part) of falls
Beards - Fuzzy, raised projections in upper center of fall
Style arms - Small stiff segments above the beards
Plicata - Stippled, stitched, dotted or lined pattern on a different / paler ground color