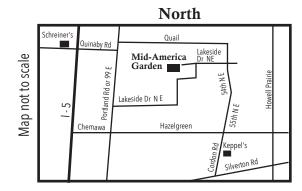

#### 7185 Lakeside Dr N E., Salem, Oregon Coming from the north - Portland

Take I-5 south & exit at #263, Brooks Exit. Proceed to top of off ramp & turn left onto Brooklake Rd. Go 0.7 miles to stop light in Brooks. Turn right at stop light onto 99E (Portland Rd). Go 0.7 miles to Quail. Turn left onto Quail. Go 1.1 miles to stop sign (Lakeside Dr). Turn right onto Lakeside Dr. Go 0.4 miles & look for Mid-America / Sebright Hosta Garden signs. Go to end of gravel & paved drive to 2 story house. If gate is closed, punch in code (1 2 3 4) posted on keypad on driver's side of vehicle & enter. Gate will close automatically.

#### Coming from the south

Take I-5 north and exit at #260 (Chemawa Rd / Keizer exit). At top of ramp, turn right onto Chemawa and go 0.8 miles to stop light. Turn left onto 99E (Portland Rd). Go 0.3 miles to Lakeside. Turn right onto Lakeside Dr and go 1.5 miles. You will encounter 3 right angle turns and at the fourth right angle turn, instead of turning right, turn left onto gravel drive. You will see Mid-America /Sebright Garden signs. Proceed through gate to two story house. Parking S W of green packing building.