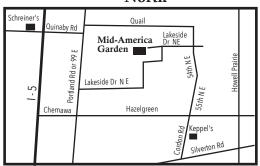

### VISITING THE GARDEN

# 7185 Lakeside Dr N E., Salem, Oregon Coming from the north - Portland

Take I-5 south & exit at #263, Brooks Exit. Proceed to top of off ramp & turn left onto Brooklake Rd. Go 0.7 miles to stop light in Brooks. Turn right at stop light onto 99E (Portland Rd). Go 0.7 miles to Quail. Turn left onto Quail. Go 1.1 miles to stop sign (Lakeside Dr). Turn right onto Lakeside Dr. Go 0.4 miles & look for Mid-America / Sebright Hosta Garden signs. Go to end of gravel & paved drive to 2 story house. If gate is closed, punch in code (1 2 3 4) posted on keypad on driver's side of vehicle & enter. Gate will close automatically.

### Coming from the south

Take I-5 north and exit at #260 (Chemawa Rd / Keizer exit). At top of ramp, turn right onto Chemawa and go 0.8 miles to stop light. Turn left onto 99E (Portland Rd). Go 0.3 miles to Lakeside. Turn right onto Lakeside Dr and go 1.5 miles. You will encounter 3 right angle turns and at the fourth right angle turn, instead of turning right, turn left onto gravel drive. You will see Mid-America / Sebright Garden signs. Proceed through gate to two story house. Parking S W of green packing building.

### North

Map not to scale