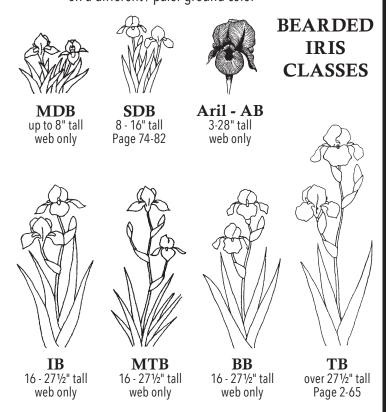

# Symbols and Terminology

Foreign - other than North American varieties

R Varieties that bloom spring & again in summer or fall

**Standards** - 3 upper petals

Falls - 3 lower petals

Hafts - Top (upper part) of falls

Beards - Fuzzy, raised projections in upper center of fall Style arms - Small stiff segments above the beards Plicata - Stippled, stitched, dotted or lined pattern on a different / paler ground color